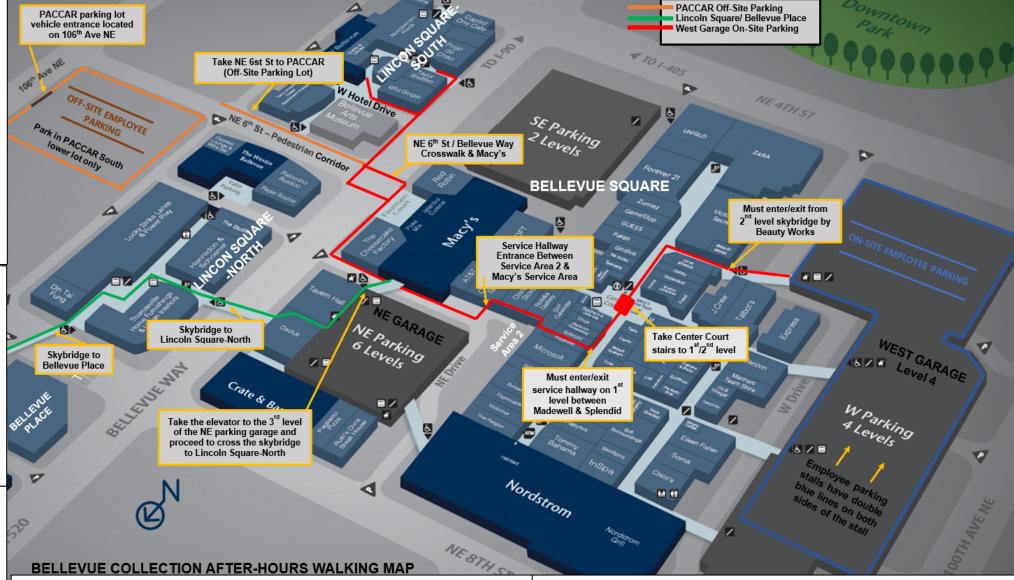

# LINCOLN SQUARE NORTH & SOUTH AFTER-HOURS WALKING PATH

Employees who work early in the morning or late in the evening may take a lighted pathway to or from the On-Site West Garage and to or form the Off-Site PACCAR parking lot.

Please reference the walking map to the right and walking path instructions below to determine your route.

Call Security if you would like assistance with route planning or an escort for your employees at 425-460-5730.

### TO "OFF-SITE" designated parking area at PACCAR GARAGE:

- From Lincoln Square-South: Exit W
   Hotel Drive entrance or from Taylor
   Shell Fish and turn right onto Bellevue
   Way sidewalk.
- 2) Walk north along sidewalk on Bellevue Way to NE 6<sup>th</sup> street.
- 3) Turn right after Bellevue Arts museum onto NE 6<sup>th</sup> street.
- 4) Walk along NE 6<sup>th</sup> street pedestrian corridor past the Westin.
- 5) PACCAR parking lot will be on your left.

## FROM "OFF-SITE" designated parking area at PACCAR GARAGE:

- 1) **To Lincoln Square-South:** Walk NE 6<sup>th</sup> Street Pedestrian Corridor to Bellevue Way.
- At Bellevue Way, take a left and walk towards NE 4<sup>th</sup> street.
- 3) Enter Lincoln Square-South either from the W Hotel Drive entrance or after Taylor Shell Fish.

#### TO "ON-SITE" designated parking area in the WEST GARAGE:

- 1) **To West Garage:** Exit Lincoln Square-South from the W Hotel Drive entrance or from Taylor Shell Fish and turn right.
- 2) Walk north along sidewalk on Bellevue Way to NE 6<sup>th</sup> street.
- 3) At NE 6<sup>th</sup> street, cross Bellevue Way crosswalk towards Bellevue Square.
- 4) After crossing Bellevue Way, follow sidewalk past the Cheesecake Factory and turn left to NE drive next to Macy's to the Service Area 2 entrance. If this entrance is locked, use the security intercom to request entry.
- 5) Follow the service hallway to the corridor just north of Center Court in Bellevue Square
- 6) Use the Center Court Stairs or elevator to access the second level.
- 7) Walk towards 365 (Whole Foods), and turn right before Victoria Secret.
- 8) Walk towards the second level sky bridge to exit Bellevue Square through the doors near Beauty Works (between Service Areas 4 and 5).

#### FROM "ON-SITE" designated parking area in the WEST GARAGE:

- 1) **To Lincoln Square-South:** Walk the second level sky bridge to enter Bellevue Square through the doors near Beauty Works (between Service Areas 4 and 5).
- 2) Walk to Center Court and take the stairs to the first level.
- 3) Walk towards Nordstrom then enter the service hallway leading to Service Area 2, on the right just past the second set of stairs, between Madewell and Splendid.
- 4) Walk the NE drive towards Bellevue Way, following the pathway towards the sky bridge between Macy's.
- 5) Turn right when you reach Bellevue Way and proceed to Macy's fountain court.
- 6) At NE 6<sup>th</sup>, Cross Bellevue Way towards Bellevue Arts Museum.
- 7) After crossing Bellevue Way, walk south towards NE 4<sup>th</sup> Street.
- 8) Enter Lincoln Square-South either from the W Hotel Drive entrance or after Taylor Shell Fish located on Bellevue Way.