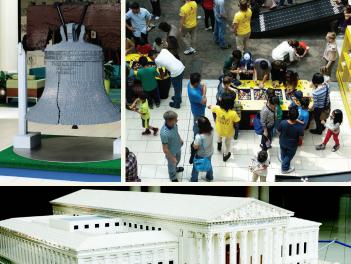

## NEAR THE LEGO STORE The Liberty Bell

What is unique about the spelling of "Pennsylvania" on The Liberty Bell?

### NEAR MACY'S The Supreme Court

What inscription is over the west facing ("front") entrance of the building?

Answer: \_\_\_\_\_