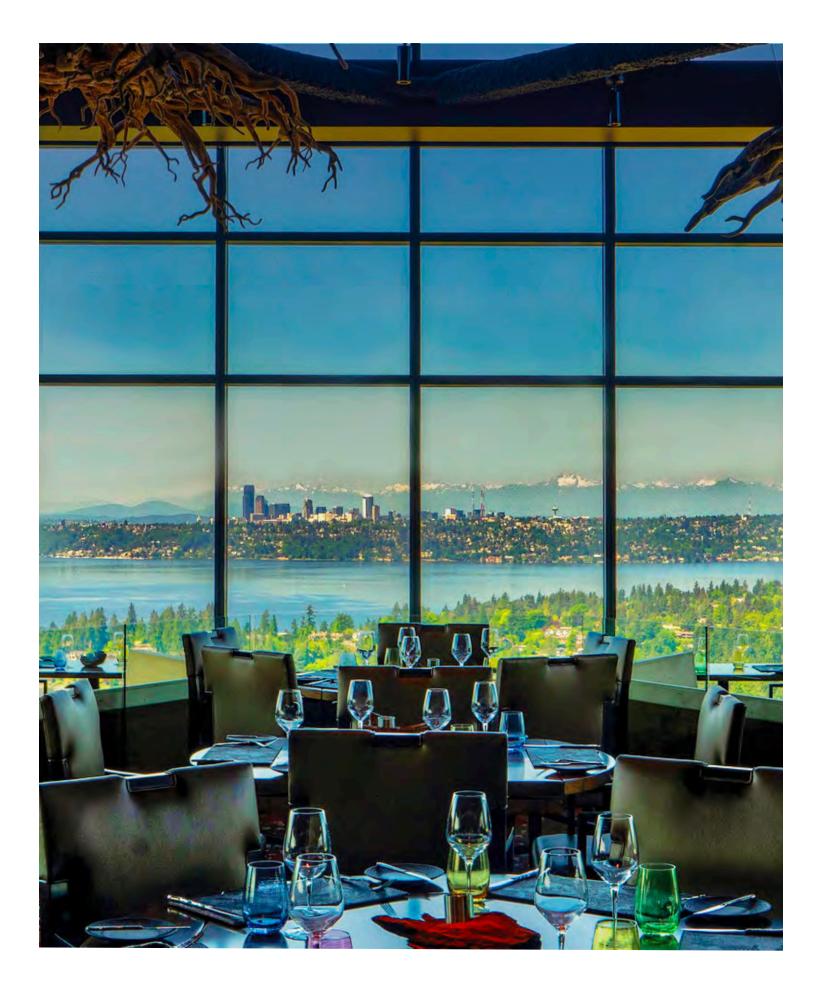

Over 25 of our restaurants offer the opportunity to reserve partial or entire venues for private meetings and events.

Our most iconic dining destination is the breathtaking Ascend Prime Steak & Sushi where you can experience Bellevue's best 360 degree views with an unparalleled dining experience from the 31st floor and multiple balconies. Ascend Prime has extensive private dining space for meetings and special events that can accommodate flexiblegroup sizes with the most stunning views in the region.