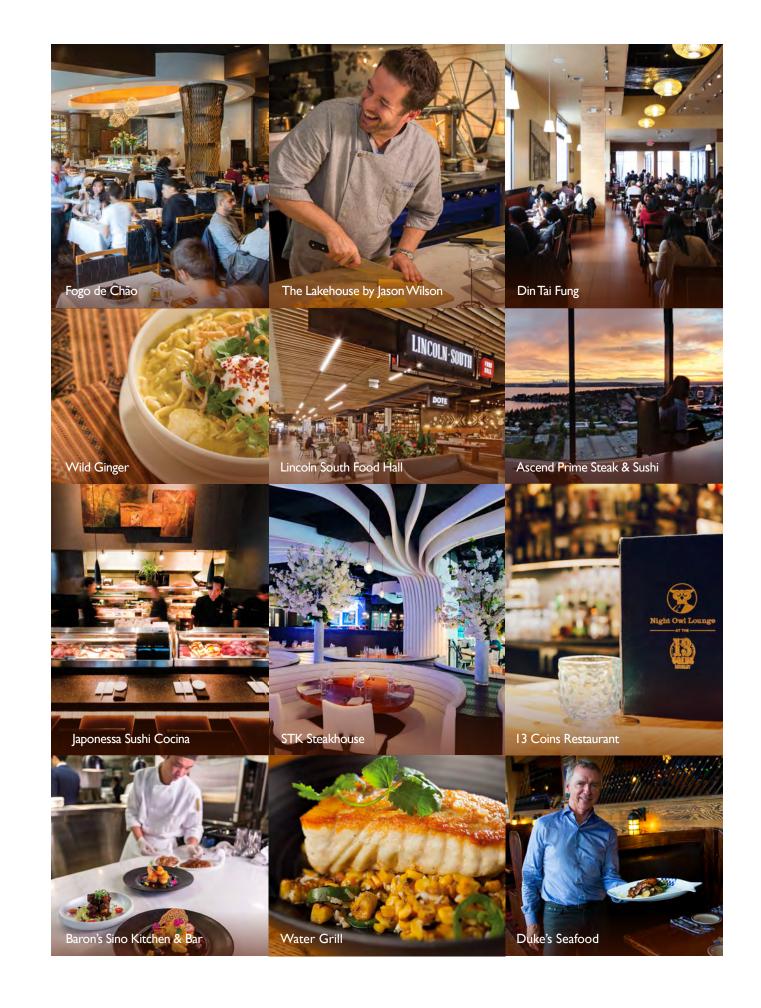

# The Collection Eats. Sips. Mingles & Plays.

LOCAL-TO-GLOBAL DINING, NIGHTLIFE & ENTERTAINMENT ENERGIZES THE EASTSIDE'S SOCIAL SCENE—ALL IN ONE PLACE.

50+ Restaurants, nightlife and entertainment options along with 30 quick-serve venues make The Bellevue Collection the ultimate go-to dining district for your clients, easily accessible—all just steps away from each of our hotels. You'll find a staggering variety—from locally sourced, farm-to-table, to global fare for every taste.

Over 25 of our restaurants offer the opportunity to reserve partial or entire venues for private meetings and events.

Our most iconic dining destination is the breathtaking Ascend Prime Steak & Sushi where you can experience Bellevue's best 360 degree views with an unparalleled dining experience from the 31st floor and multiple balconies. Ascend Prime has extensive private dining space for meetings and special events that can accommodate flexiblegroup sizes with the most stunning views in the region.

## The Collection's Dining District. Private Event Capacity

| Venue                         | Guest Capacity (Min/Max |  |
|-------------------------------|-------------------------|--|
| 13 Coins Restaurant           | 10 / 225                |  |
| Ascend Prime Steak & Sushi    | 10 / 500                |  |
| Baron's Sino Kitchen & Bar    | 12 / 26                 |  |
| Cantina Monarca               | Coming 2022             |  |
| Central Bar                   | 30 / 135                |  |
| Civility & Unrest             | 60 / 175                |  |
| Cypress Lounge & Wine Bar     | 10 / 85                 |  |
| Daniel's Broiler              | 20 / 335                |  |
| Din Tai Fung                  | 16 / 60                 |  |
| Duke's Seafood                | 24 / 34                 |  |
| Earls Kitchen & Bar           | 28 / 160                |  |
| Living Room Bar and The Porch | 10 / 150                |  |
| Maggiano's Little Italy       | 230 / 300               |  |
| Paddy Coyne's Irish Pub       | 30 / 100                |  |
| STK Steakhouse                | 20 / 55                 |  |
| Suite Restaurant/Lounge       | 125 / 300               |  |
| Tavern Hall                   | 25 / 500                |  |
| The Lakehouse                 | 12 / 180                |  |
| Water Grill                   | Coming 2022             |  |
| Wild Ginger                   | 10 / 45                 |  |
| ENTERTAINMENT VENUES          |                         |  |
| Cinemark Lincoln Square       | 30 / 150                |  |