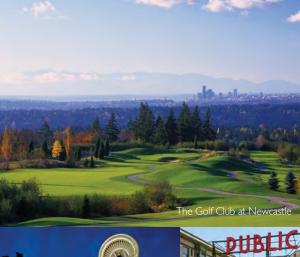

### Near Bellevue

- Sea-Tac International Airport 16.9 Miles
- Woodinville Wine Tasting: Sample award-winning wines from over 120 of Washington's finest tasting rooms 11.5 Miles
- The Golf Club at Newcastle: 36 Holes of championship golf, framed by panoramic views of Lake Washington, Mt. Rainier, the Olympic and Cascade Mountains