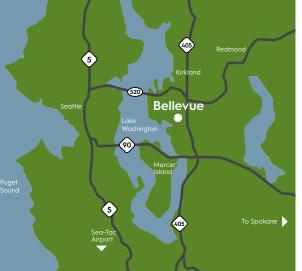

### THE EASTSIDE, A BEAUTIFUL BLEND.

Bellevue sits on the edge of Lake Washington, just eight miles east of downtown Seattle. The Eastside reflects our entrepreneurial spirit, our desire to be bold and to be better. Downtown Bellevue benefits from that desire to have it all—and all in one place... Inspired. Easy. And accessible.

Connect instantly to our world-class urban and inspiring natural delights. Within a 20-minute radius, the possibilities are endless.

### Near Bellevue

- Sea-Tac International Airport 16.9 Miles
- Woodinville Wine Tasting: Sample award-winning wines from over 120 of Washington's finest tasting rooms 11.5 Miles
- The Golf Club at Newcastle: 36 Holes of championship golf, framed by panoramic views of Lake Washington, Mt. Rainier, the Olympic and Cascade Mountains

### Seattle's Iconic Attractions

(All Approximately 10 Miles from The Collection)

- Pike Place Market
- Seattle Center & Space Needle
- The Chihuly Garden and Glass Museum
- Seattle Art Museum
- Seattle Aquarium
- MoPOP
- Woodland Park Zoo