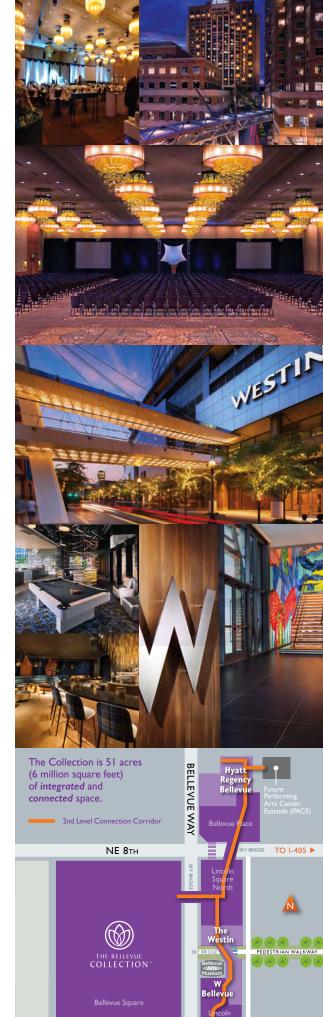

### 3 ICONIC HOTEL EXPERIENCES

Hyatt Regency Bellevue, The Westin Bellevue and W Bellevue offer a vital and vibrant hospitality component for The Bellevue Collection, the Eastside and the Pacific Northwest. Each hotel adds its own unique voice, experience and set of services & amenities for guests—from individuals to group meetings and events. We make it effortless for your guests to innovate, get inspired and get down to business—with plenty of options to bring the fun.

### UNPARALLELED CONNECTIVITY

The Collection offers the most seamless connection for groups and events that you won't find anywhere else. Three state-of-the-art covered sky bridges connect all three hotels' second level ballrooms, making large meeting transitions a breeze.

### The Collection.

Accommodations + Convention Amenities At-a-Glance.

Regency
Bellevue
Performing
Arts Center
Eastside (PAC)

NE 8тн

RIDGE TO I-405 ▶

|                                                   | Hyatt Regency<br>Bellevue  | The Westin<br>Bellevue  | W<br>Bellevue           | Total<br>Collection-Wide  |
|---------------------------------------------------|----------------------------|-------------------------|-------------------------|---------------------------|
| Guest Rooms                                       | 732                        | 337                     | 245                     | 1,314                     |
| Suites                                            | 39                         | 27                      | 25                      | 91                        |
| Meeting Rooms                                     | 35                         | 23                      | П                       | 69                        |
| Largest Meeting Room/<br>Banquet Seating Capacity | 17,745 sf /<br>1,450 seats | 7,273 sf /<br>450 seats | 4,500 sf /<br>300 seats | 29,518 sf/<br>2,200 seats |
| Total Event Space                                 | 70,000 sf                  | 27,000 sf               | 10,000 sf               | 107,000 sf                |
| Pre-Function Space                                | 20,279 sf                  | 10,000 sf               | 2,344 sf                | 32,623 sf                 |
| Unique Spaces /<br>Capacity                       | Auditorium<br>135          | Cypress<br>85           | The Living Room         | Salar Bridge              |